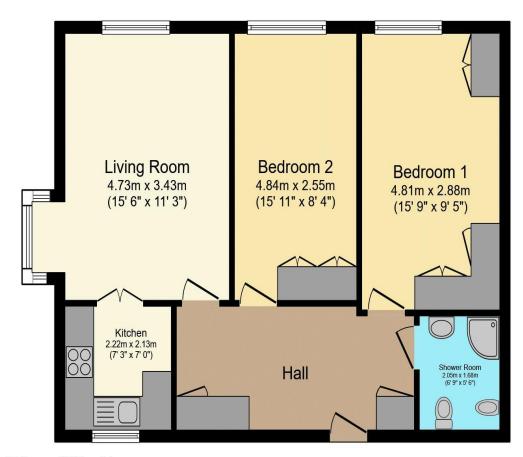

## Visit us at retirementhomesearch.co.uk

Total floor area 64.6 sq.m. (696 sq.ft.) approx

This floor plan is for illustrative purposes only. It is not drawn to scale. Any measurements, floor areas (including any total floor area), openings and orientation are approximate. No details are guaranteed, they cannot be relied upon for any purpose and they do not form part of any agreement. No liability is taken for any error, omission or misstatement. A party must rely upon its own inspection(s). Powered by www.focalagent.com